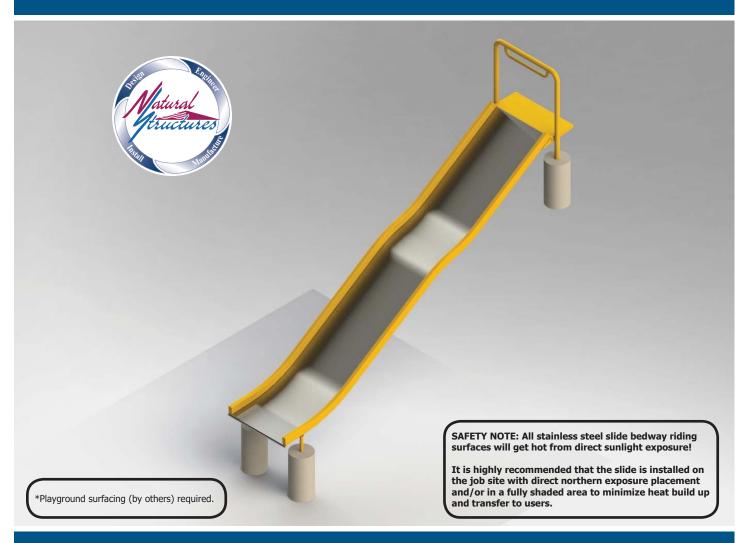

# Stainless Steel Embankment Slide Model SS-EMS0803-TWBM

## **Specifications**

**Description**: Stainless Steel Embankment

Slide

Entry Height: 8' 0"

Slide Inside Width: 2'8"

**Slide Run**: 15' 9"

**Stairs & Platform**: By others

**Space Requirements**: 3' 0" x 15' 2"

#### **Options Shown**

- Transfer station (sit down entrance)
- Wave (undulations on slide bedway)
- Bury Mount

### **Features**

- 3' wide stainless steel open flume
- Widths available: 2' 0" & 3' 0"
- Heights available: 3′ 0″ 10′ 0″
- Bedway: 16 gauge stainless steel, 2B Mill finish
- Frame: Mild steel, powder coat finish
- Hardware: Zinc
- Entrance: Grab bar
- Buried or surface mount
- Made in the USA