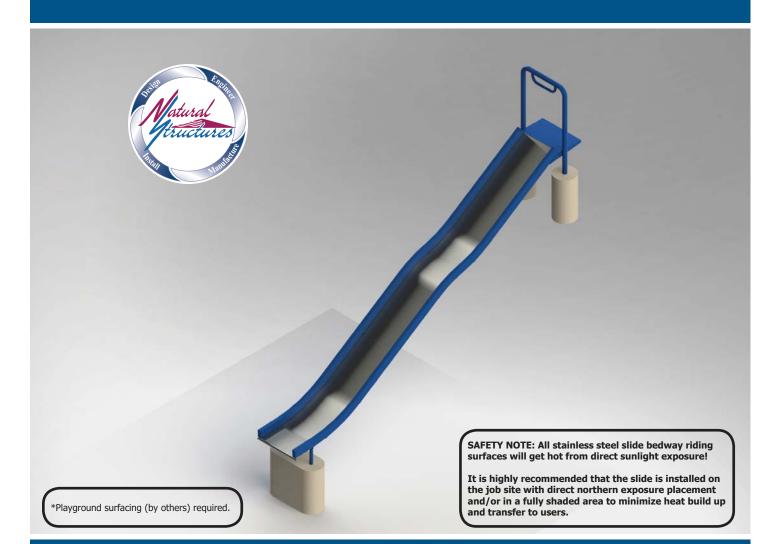

#### Stainless Steel Embankment Slide Model SS-EMS0802-TWBM

## **Specifications**

**Description**: Stainless Steel Embankment Slide **Entry Height**: 8' 0"

Slide Inside Width: 1' 8" Slide Run: 15' 9" Stairs & Platform: By others Space Requirements: 2' 0" x 15' 2"

#### **Options Shown**

- Transfer station (sit down entrance)
- Wave (undulations on slide bedway)
- Bury Mount

## **Features**

- 2' wide stainless steel open flume
- Widths available: 2' 0" & 3' 0"
- Heights available: 3' 0" 10' 0"
- Bedway: 16 gauge stainless steel, 2B Mill finish
- Frame: Mild steel, powder coat finish
- Hardware: Zinc
- Entrance: Grab bar
- Buried or surface mount
- Made in the USA

# **Options**

- Transfer station (sit down entrance)
- Wave (undulations on slide bedway)
- Installation Mount:
  - ► BM in model number indicates Buried mount
  - ► SM in model number indicates Surface mount