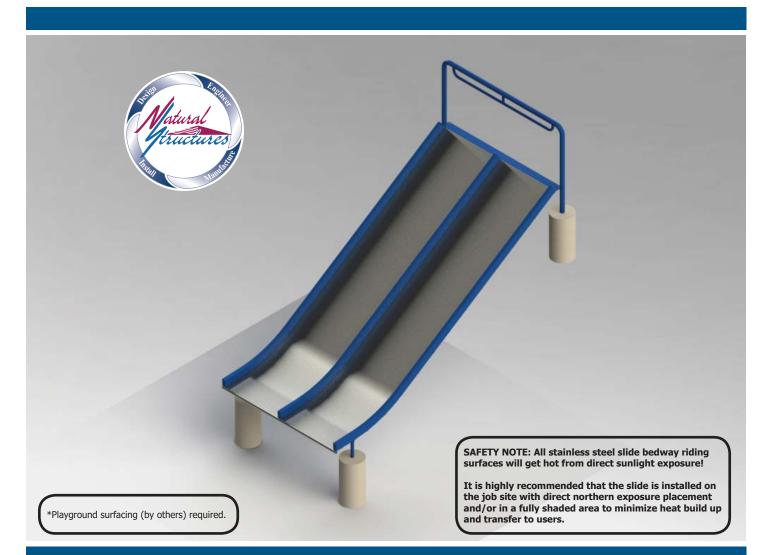

## Stainless Steel Embankment Slide Model SS-EMS0706-DBM

## **Specifications**

**Description**: Stainless Steel Embankment Slide

Entry Height: 7' 0" Slide Inside Width: 5' 8" (2' 9" each) Slide Run: 13' 9" Stairs & Platform: *By others* Space Requirements: 6' 0" x 11' 11"

#### • Divided slide (center rail)

• Bury Mount

# **Features**

- 6' wide stainless steel open flume
- Widths available: 4' 0", 5' 0", & 6' 0"
- Heights available: 3' 0" 10' 0"
- Bedway: 12 gauge stainless steel, 2B Mill finish
- Frame: Mild steel, powder coat finish
- Hardware: Zinc
- Entrance: Grab bar
- Buried or surface mount
- Made in the USA

# **Options**

- Divided slide (center rail)
- Transfer station (sit down entrance)
- Installation Mount:
  - ► BM in model number indicates Buried mount
  - ► SM in model number indicates Surface mount