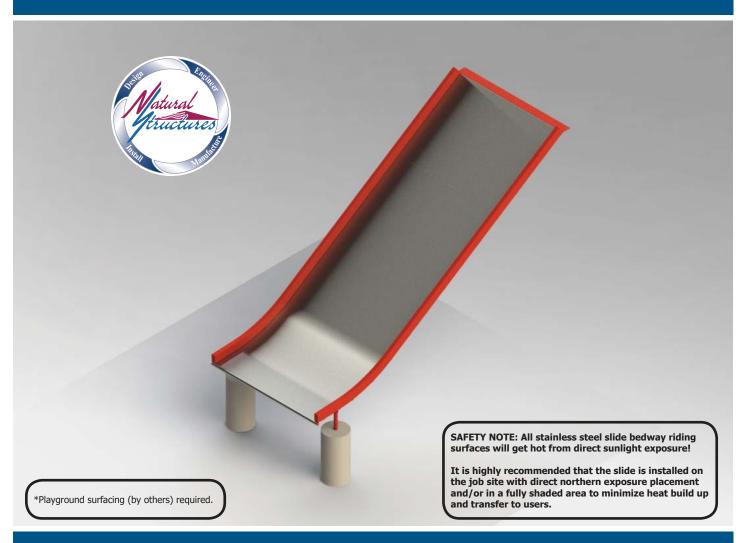

# Stainless Steel Embankment Slide Model SS-EMS0705-XBM

# **Specifications**

**Description**: Stainless Steel Embankment

Slide

Entry Height: 7' 0"

Slide Inside Width: 4'8"

**Slide Run**: 13' 9"

**Stairs & Platform**: By others

**Space Requirements**: 5' 0" x 11' 11"

### **Features**

- 5' wide stainless steel open flume
- Widths available: 4' 0", 5' 0", & 6' 0"
- Heights available: 3' 0" 10' 0"
- Bedway: 12 gauge stainless steel, 2B Mill finish
- Frame: Mild steel, powder coat finish
- Hardware: Zinc
- Buried or surface mount
- Made in the USA

#### **Options Shown**

• Bury Mount