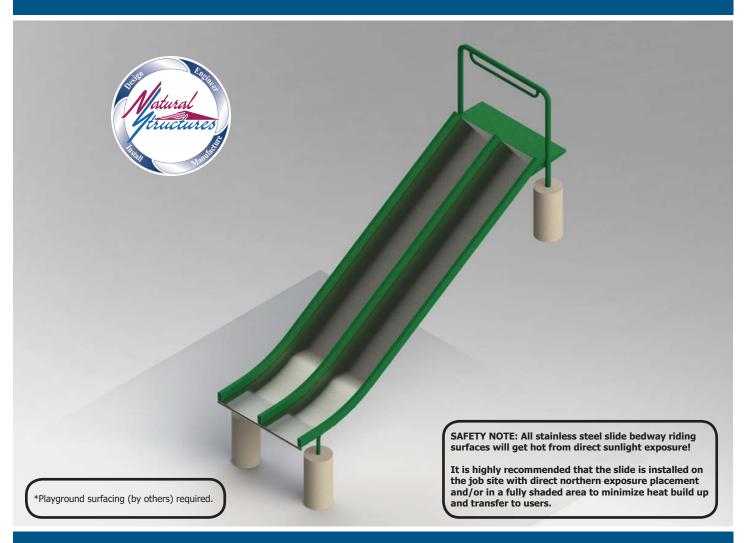

## Stainless Steel Embankment Slide Model SS-EMS0704-DTBM

## **Specifications**

**Description**: Stainless Steel Embankment

Slide

Entry Height: 7' 0"

Slide Inside Width: 3' 8" (1' 9" each)

**Slide Run**: 13' 9"

**Stairs & Platform**: By others

**Space Requirements**: 4' 0" x 12' 9"

## **Options**

Hardware: ZincEntrance: Grab bar

Made in the USA

**Features** 

• 4' wide stainless steel open flume

• Heights available: 3' 0" - 10' 0"

• Widths available: 4' 0", 5' 0", & 6' 0"

• Frame: Mild steel, powder coat finish

Bedway: 12 gauge stainless steel, 2B Mill finish

• Divided slide (center rail)

• Buried or surface mount

- Transfer station (sit down entrance)
- Installation Mount:
  - ▶ BM in model number indicates Buried mount
  - ► SM in model number indicates Surface mount

## **Options Shown**

- Divided slide (center rail)
- Transfer station (sit down entrance)
- Bury Mount

Matural Itructures

PO Box 270, Baker City, OR 97814 (541) 523-0224 (800) 252-8475 www.naturalstructures.com - info@naturalstructures.com