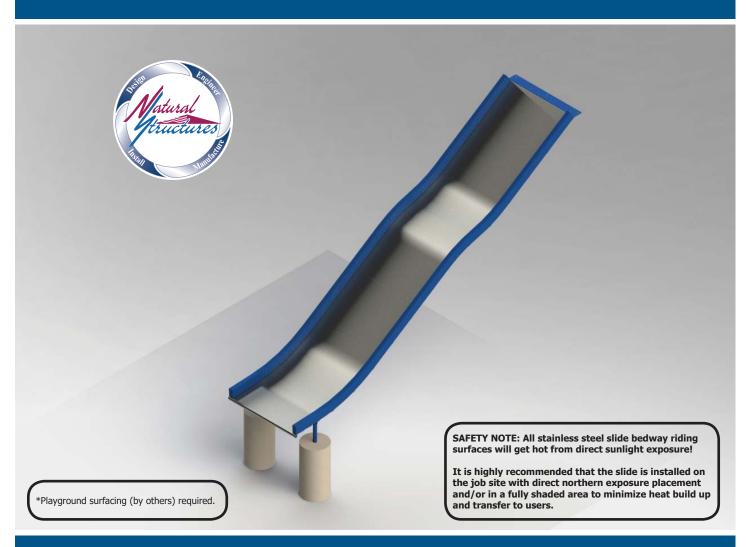

# **Specifications**

**Description**: Stainless Steel Embankment

Slide

Entry Height: 7' 0"

Slide Inside Width: 2'8"

**Slide Run**: 13' 9"

**Stairs & Platform**: By others

**Space Requirements**: 3' 0" x 12' 10"

### **Features**

- 3' wide stainless steel open flume
- Widths available: 2' 0" & 3' 0"
- Heights available: 3' 0" 10' 0"
- Bedway: 16 gauge stainless steel, 2B Mill finish
- Frame: Mild steel, powder coat finish
- Hardware: Zinc
- Buried or surface mount
- Made in the USA

### **Options Shown**

- Wave (undulations on slide bedway)
- Bury Mount