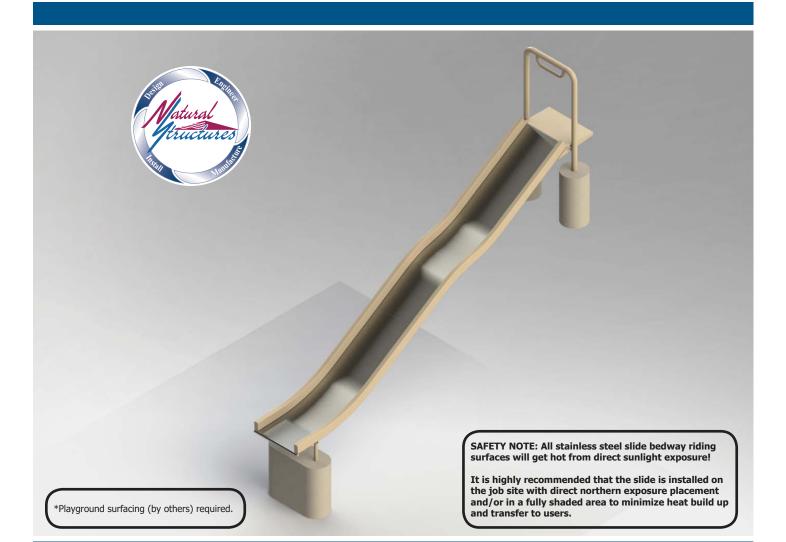

#### Stainless Steel Embankment Slide Model SS-EMS0702-TWBM

## **Specifications**

**Description**: Stainless Steel Embankment Slide **Entry Height**: 7' 0"

Slide Inside Width: 1' 8" Slide Run: 13' 9" Stairs & Platform: By others Space Requirements: 2' 0" x 13' 8"

#### **Options Shown**

- Transfer station (sit down entrance)
- Wave (undulations on slide bedway)
- Bury Mount

## **Features**

- 2' wide stainless steel open flume
- Widths available: 2' 0" & 3' 0"
- Heights available: 3' 0" 10' 0"
- Bedway: 16 gauge stainless steel, 2B Mill finish
- Frame: Mild steel, powder coat finish
- Hardware: Zinc
- Entrance: Grab bar
- Buried or surface mount
- Made in the USA

# **Options**

- Transfer station (sit down entrance)
- Wave (undulations on slide bedway)
- Installation Mount:
  - ► BM in model number indicates Buried mount
  - ► SM in model number indicates Surface mount