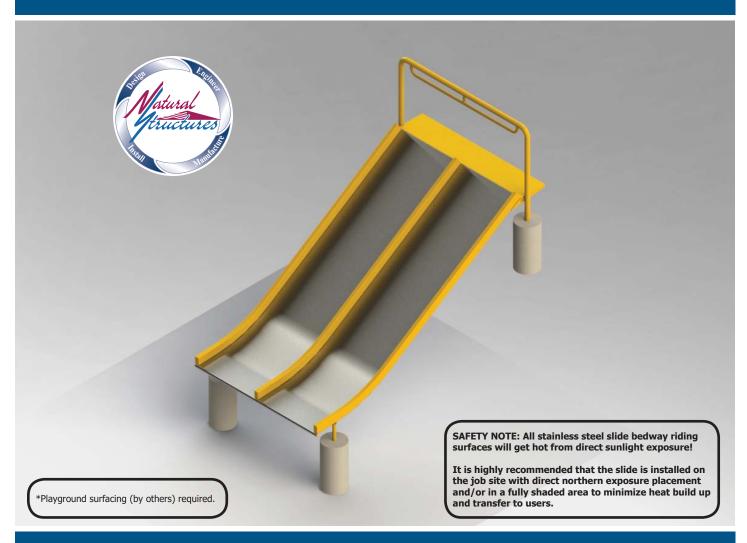

## Stainless Steel Embankment Slide Model SS-EMS0606-DTBM

## **Specifications**

**Description**: Stainless Steel Embankment

Slide

Entry Height: 6' 0"

Slide Inside Width: 5' 8" (2' 9" each)

**Slide Run**: 11' 9"

**Stairs & Platform**: By others

**Space Requirements**: 6' 0" x 11' 3"

## **Options**

• Buried or surface mount

Hardware: ZincEntrance: Grab bar

Made in the USA

**Features** 

• 6' wide stainless steel open flume

• Heights available: 3' 0" - 10' 0"

• Widths available: 4' 0", 5' 0", & 6' 0"

• Frame: Mild steel, powder coat finish

Bedway: 12 gauge stainless steel, 2B Mill finish

- Divided slide (center rail)
  - Transfer station (sit down entrance)
  - Installation Mount:
    - ► BM in model number indicates Buried mount
    - ► SM in model number indicates Surface mount

## **Options Shown**

- Divided slide (center rail)
- Transfer station (sit down entrance)
- Bury Mount

Matural Itructures PO Box 270 F

PO Box 270, Baker City, OR 97814 (541) 523-0224 (800) 252-8475 www.naturalstructures.com - info@naturalstructures.com