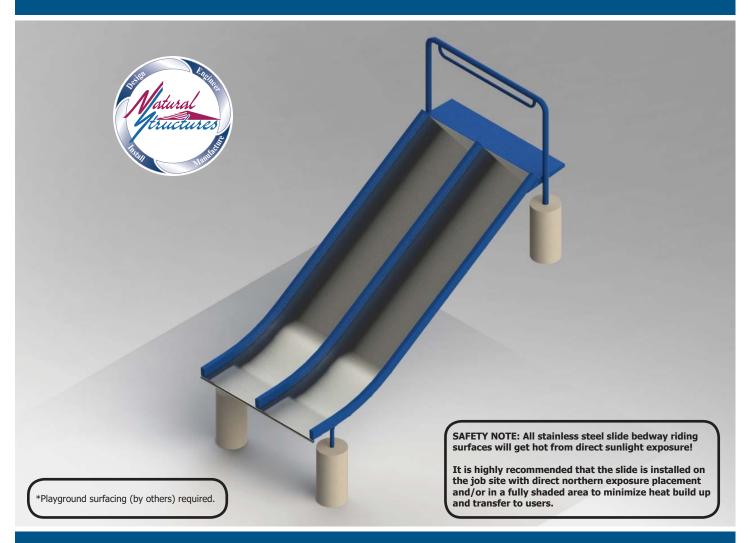

### **Specifications**

**Description**: Stainless Steel Embankment

Slide

Entry Height: 6' 0"

Slide Inside Width: 4' 8" (2' 3" each)

**Slide Run**: 11' 9"

**Stairs & Platform**: By others

**Space Requirements**: 5' 0" x 11' 3"

#### **Features**

- 5' wide stainless steel open flume
- Widths available: 4' 0", 5' 0", & 6' 0"
- Heights available: 3' 0" 10' 0"
- Bedway: 12 gauge stainless steel, 2B Mill finish
- Frame: Mild steel, powder coat finish
- Hardware: Zinc
- Entrance: Grab bar
- Buried or surface mount
- Made in the USA

#### **Options Shown**

- Divided slide (center rail)
- Transfer station (sit down entrance)
- Bury Mount