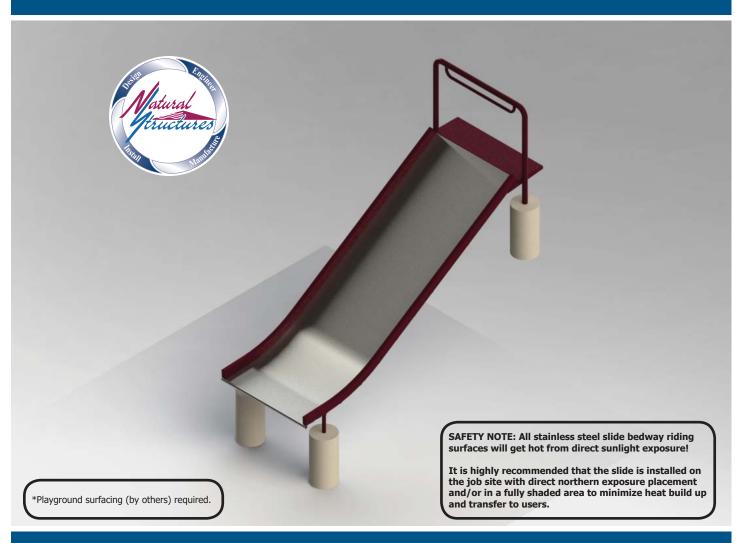

### Stainless Steel Embankment Slide Model SS-EMS0604-TBM

# **Specifications**

**Description**: Stainless Steel Embankment

Slide

Entry Height: 6' 0"

Slide Inside Width: 3' 8"

**Slide Run**: 11' 9"

**Stairs & Platform**: By others

**Space Requirements**: 4' 0" x 11' 3"

#### **Options Shown**

- Transfer station (sit down entrance)
- Bury Mount

### **Features**

- 4' wide stainless steel open flume
- Widths available: 4' 0", 5' 0", & 6' 0"
- Heights available: 3' 0" 10' 0"
- Bedway: 12 gauge stainless steel, 2B Mill finish
- Frame: Mild steel, powder coat finish
- Hardware: Zinc
- Entrance: Grab bar
- Buried or surface mount
- Made in the USA