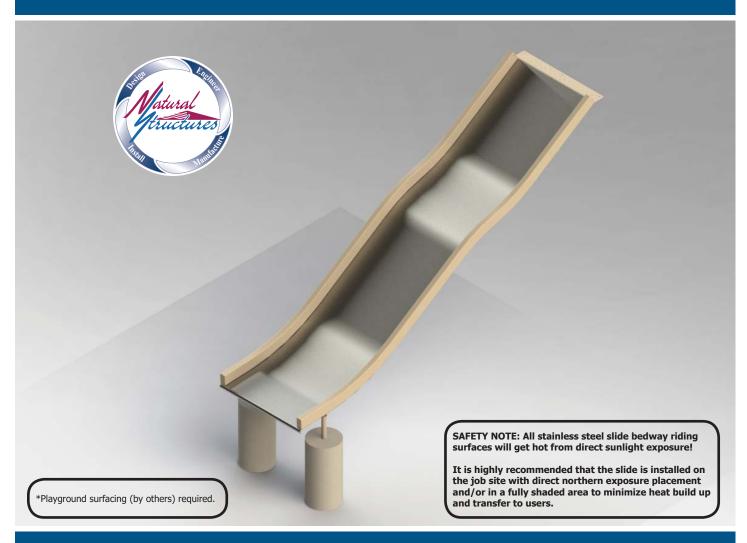

## Stainless Steel Embankment Slide Model SS-EMS0603-XWBM

# **Specifications**

**Description**: Stainless Steel Embankment

Slide

Entry Height: 6' 0"

Slide Inside Width: 2'8"

**Slide Run**: 11' 9"

**Stairs & Platform**: By others

**Space Requirements**: 3′ 0″ x 11′ 3″

### **Features**

- 3' wide stainless steel open flume
- Widths available: 2' 0" & 3' 0"
- Heights available: 3′ 0″ 10′ 0″
- Bedway: 16 gauge stainless steel, 2B Mill finish
- Frame: Mild steel, powder coat finish
- Hardware: Zinc
- Buried or surface mount
- Made in the USA

#### **Options Shown**

- Wave (undulations on slide bedway)
- Bury Mount