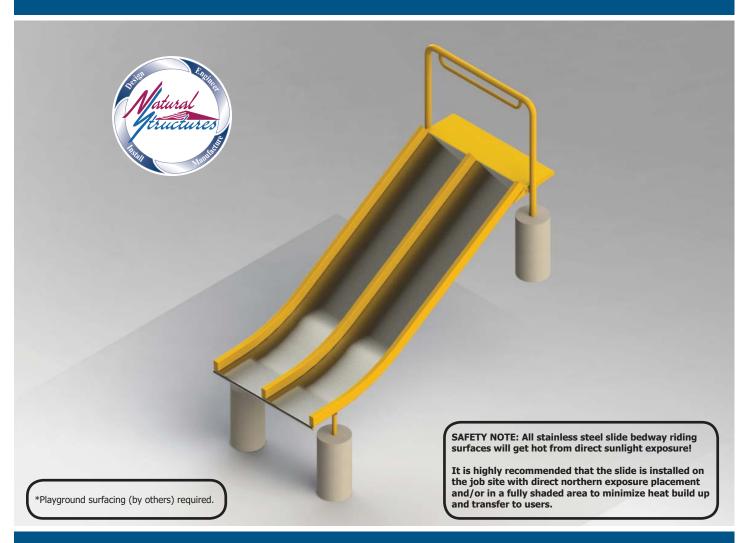

### **Specifications**

**Description**: Stainless Steel Embankment

Slide

Entry Height: 5' 0"

Slide Inside Width: 3' 8" (1' 9" each)

Slide Run: 9'9"

**Stairs & Platform**: *By others* 

Space Requirements: 4' 0" x 9' 8"

#### **Options Shown**

- Divided slide (center rail)
- Transfer station (sit down entrance)
- Bury Mount

### **Features**

- 5' wide stainless steel open flume
- Widths available: 4' 0", 5' 0", & 6' 0"
- Heights available: 3' 0" 10' 0"
- Bedway: 12 gauge stainless steel, 2B Mill finish
- Frame: Mild steel, powder coat finish
- Hardware: Zinc
- Entrance: Grab bar
- Buried or surface mount
- Made in the USA