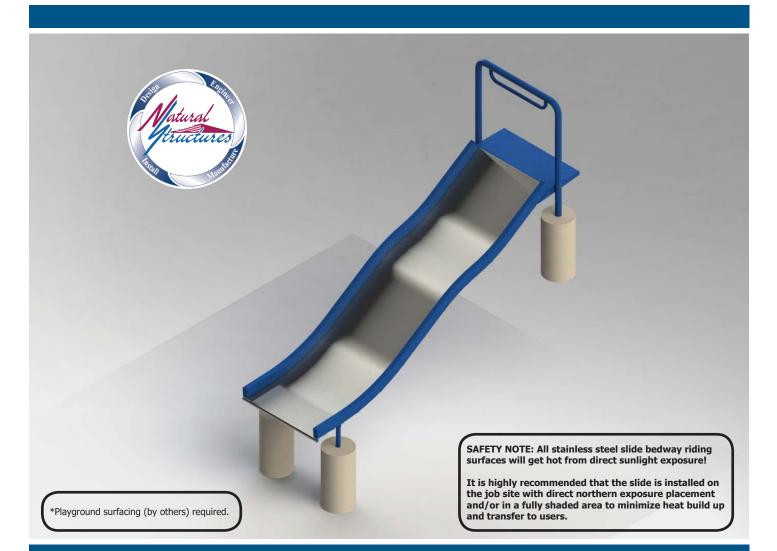

### Stainless Steel Embankment Slide Model SS-EMS0503-TWBM

## **Specifications**

**Description**: Stainless Steel Embankment Slide **Entry Height**: 5' 0"

Slide Inside Width: 2' 8" Slide Run: 9' 9" Stairs & Platform: *By others* Space Requirements: 3' 0" x 9' 9"

#### **Options Shown**

- Transfer station (sit down entrance)
- Wave (undulations on slide bedway)
- Bury Mount

# **Features**

- 3' wide stainless steel open flume
- Widths available: 2' 0" & 3' 0"
- Heights available: 3' 0" 10' 0"
- Bedway: 16 gauge stainless steel, 2B Mill finish
- Frame: Mild steel, powder coat finish
- Hardware: Zinc
- Entrance: Grab bar
- Buried or surface mount
- Made in the USA

# **Options**

- Transfer station (sit down entrance)
- Wave (undulations on slide bedway)
- Installation Mount:
  - ► BM in model number indicates Buried mount
  - ► SM in model number indicates Surface mount