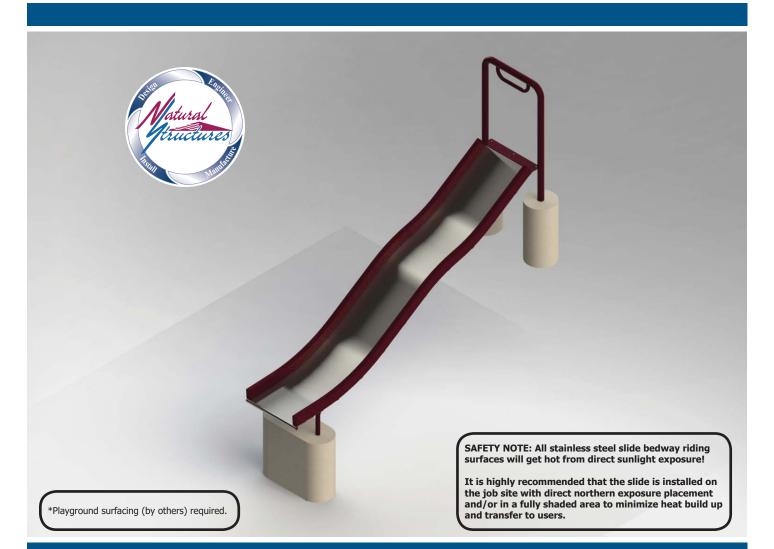

### Stainless Steel Embankment Slide Model SS-EMS0502-WBM

### **Specifications**

**Description**: Stainless Steel Embankment Slide **Entry Height**: 5' 0"

Slide Inside Width: 1' 8" Slide Run: 9' 9" Stairs & Platform: *By others* Space Requirements: 2' 0" x 9' 9"

#### **Options Shown**

- Wave (undulations on slide bedway)
- Bury Mount

## **Features**

- 2' wide stainless steel open flume
- Widths available: 2' 0" & 3' 0"
- Heights available: 3' 0" 10' 0"
- Bedway: 16 gauge stainless steel, 2B Mill finish
- Frame: Mild steel, powder coat finish
- Hardware: Zinc
- Entrance: Grab bar
- Buried or surface mount
- Made in the USA