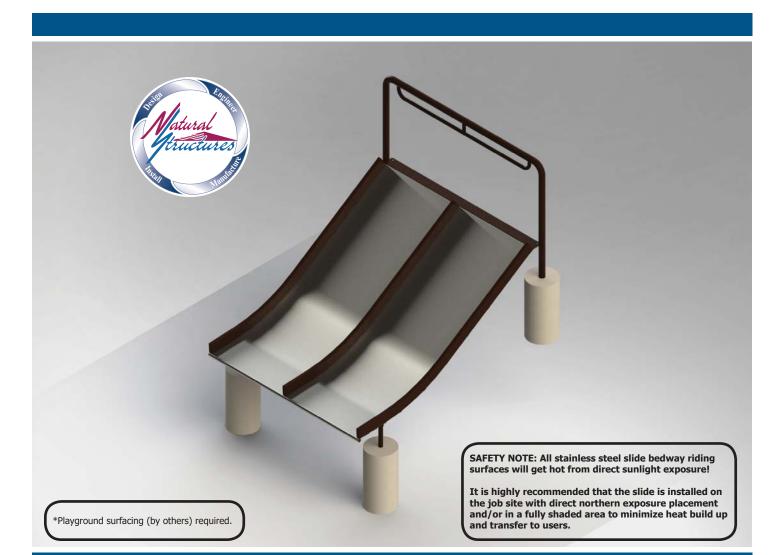

## Stainless Steel Embankment Slide Model SS-EMS0406-DBM

## **Specifications**

**Description**: Stainless Steel Embankment Slide

Entry Height: 4' 0" Slide Inside Width: 5' 9" (2' 9-3/4" each) Slide Run: 7' 9" Stairs & Platform: *By others* Space Requirements: 6' 0" x 7' 4"

### **Options Shown**

#### • Divided slide (center rail)

• Bury Mount

# **Features**

- 6' wide stainless steel open flume
- Widths available: 4' 0", 5' 0", & 6' 0"
- Heights available: 3' 0" 10' 0"
- Bedway: 12 gauge stainless steel, 2B Mill finish
- Frame: Mild steel, powder coat finish
- Hardware: Zinc
- Entrance: Grab bar
- Buried or surface mount
- Made in the USA

# **Options**

- Divided slide (center rail)
- Transfer station (sit down entrance)
- Installation Mount:
  - ► BM in model number indicates Buried mount
  - ► SM in model number indicates Surface mount