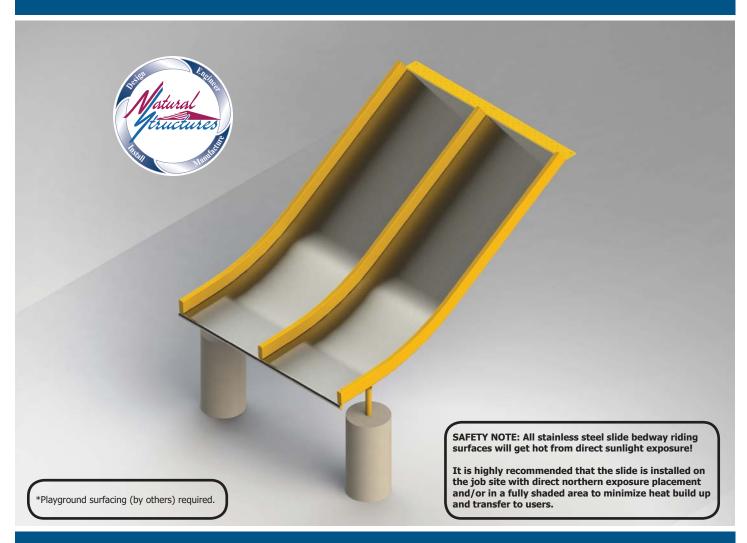

# Stainless Steel Embankment Slide Model SS-EMS0405-XDBM

## **Specifications**

**Description**: Stainless Steel Embankment

Slide

Entry Height: 4' 0"

**Slide Inside Width**: 4' 9" (2' 3-3/4" each)

Slide Run: 7'9"

Stairs & Platform: By others
Space Requirements: 5' 0" x

**Space Requirements**: 5′ 0″ x 7′ 4″

### **Features**

• 5' wide stainless steel open flume

• Widths available: 4' 0", 5' 0", & 6' 0"

• Heights available: 3' 0" - 10' 0"

Bedway: 12 gauge stainless steel, 2B Mill finish

• Frame: Mild steel, powder coat finish

#### **Options Shown**

- Divided slide (center rail)
- Bury Mount