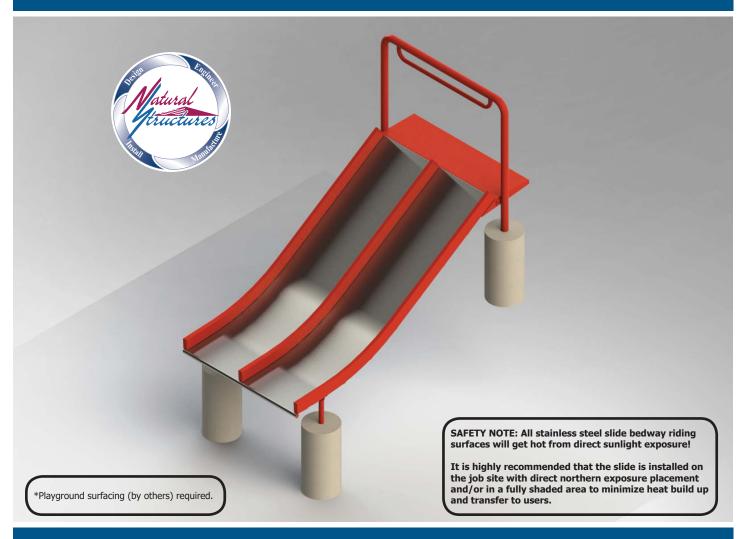

### Stainless Steel Embankment Slide Model SS-EMS0404-DTBM

# **Specifications**

**Description**: Stainless Steel Embankment

Slide

Entry Height: 4' 0"

**Slide Inside Width**: 3′ 9″ (1′ 9-¾″ each)

Slide Run: 7'9"

**Stairs & Platform**: *By others* **Space Requirements**: 4′ 0″ x 8′ 2″

#### **Options Shown**

- Divided slide (center rail)
- Transfer station (sit down entrance)
- Bury Mount

### **Features**

- 4' wide stainless steel open flume
- Widths available: 4' 0", 5' 0", & 6' 0"
- Heights available: 3' 0" 10' 0"
- Bedway: 12 gauge stainless steel, 2B Mill finish
- Frame: Mild steel, powder coat finish
- Hardware: Zinc
- Entrance: Grab bar
- Buried or surface mount
- Made in the USA