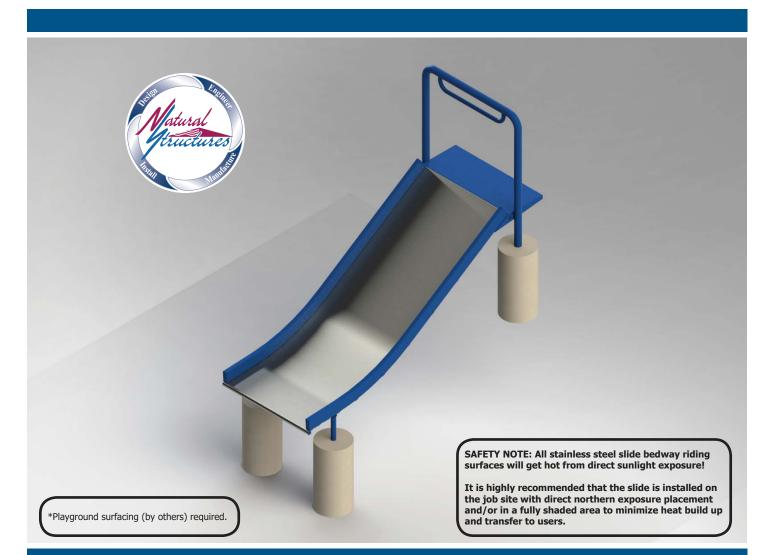

### Stainless Steel Embankment Slide Model SS-EMS0403-TBM

## **Specifications**

**Description**: Stainless Steel Embankment Slide **Entry Height**: 4' 0" **Slide Inside Width**: 2' 9"

Slide Run: 7' 9" Stairs & Platform: *By others* Space Requirements: 3' 0" x 8' 2"

#### **Options Shown**

- Transfer station (sit down entrance)
- Bury Mount

# **Features**

- 3' wide stainless steel open flume
- Widths available: 2' 0" & 3' 0"
- Heights available: 3' 0" 10' 0"
- Bedway: 16 gauge stainless steel, 2B Mill finish
- Frame: Mild steel, powder coat finish
- Hardware: Zinc
- Entrance: Grab bar
- Buried or surface mount
- Made in the USA