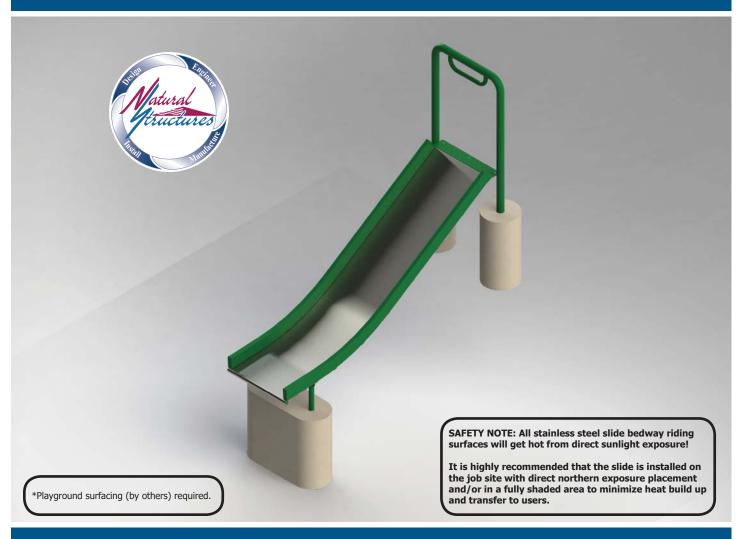

## Stainless Steel Embankment Slide Model SS-EMS0402-BM

## **Specifications**

**Description**: Stainless Steel Embankment

Slide

Entry Height: 4' 0"

Slide Inside Width: 1'9"

Slide Run: 7'9"

**Stairs & Platform**: By others

**Space Requirements**: 2' 0" x 7' 4"

**Options Shown** 

• Bury Mount

## **Features**

- 2' wide stainless steel open flume
- Widths available: 2' 0" & 3' 0"
- Heights available: 3' 0" 10' 0"
- Bedway: 16 gauge stainless steel, 2B Mill finish
- Frame: Mild steel, powder coat finish
- Hardware: Zinc
- Entrance: Grab bar
- Buried or surface mount
- Made in the USA