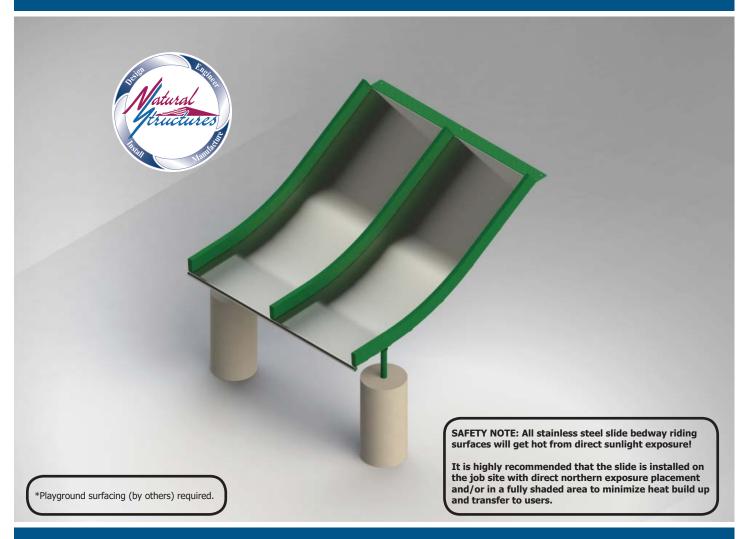

### Stainless Steel Embankment Slide Model SS-EMS0305-XDBM

# **Specifications**

**Description**: Stainless Steel Embankment

Slide

Entry Height: 3' 0"

**Slide Inside Width**: 4' 9" (2' 3-3/4" each)

Slide Run: 5'9"

**Stairs & Platform**: *By others* **Space Requirements**: 5′ 0″ x 5′ 9″

### **Features**

- 5' wide stainless steel open flume
  Widths available: 4' 0", 5' 0", & 6' 0"
- Heights available: 3' 0" 10' 0"
- Bedway: 12 gauge stainless steel, 2B Mill finish
- Frame: Mild steel, powder coat finish
- Hardware: Zinc
- Buried or surface mount
- Made in the USA

#### **Options Shown**

- Divided slide (center rail)
- Bury Mount