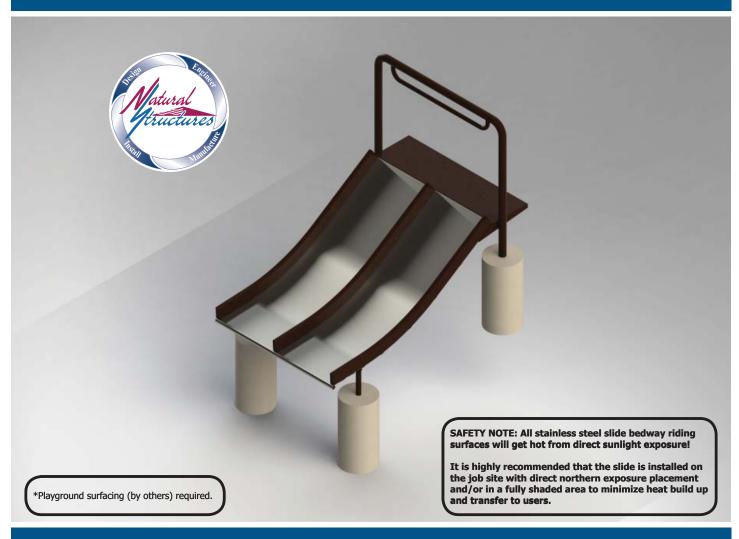

## Stainless Steel Embankment Slide Model SS-EMS0304-DTBM

## **Specifications**

**Description**: Stainless Steel Embankment

Slide

Entry Height: 3' 0"

**Slide Inside Width**: 3′ 9″ (1′ 9-¾″ each)

Slide Run: 5'9"

**Stairs & Platform**: *By others* **Space Requirements**: 4' 0" x 6' 7"

#### **Options Shown**

- · Divided slide with center rail
- Transfer station (sit down entrance)
- Bury Mount

### **Features**

- 4' wide stainless steel open flume
- Widths available: 4' 0", 5' 0", & 6' 0"
- Heights available: 3' 0" 10' 0"
- Bedway: 12 gauge stainless steel, 2B Mill finish
- Frame: Mild steel, powder coat finish
- Hardware: Zinc
- Entrance: Grab bar
- Buried or surface mount
- Made in the USA