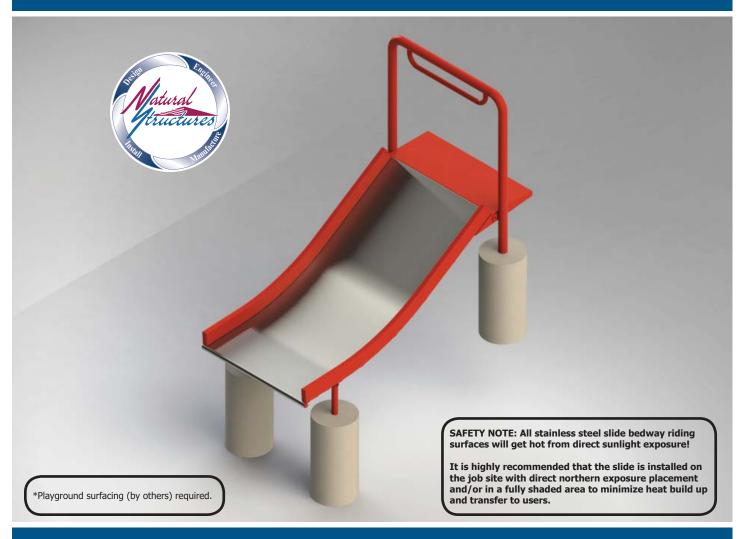

# Stainless Steel Embankment Slide Model SS-EMS0303-TBM

## **Specifications**

**Description**: Stainless Steel Embankment

Slide

Entry Height: 3' 0"

Slide Inside Width: 2'9"

Slide Run: 5'9"

**Stairs & Platform**: By others

**Space Requirements**: 3' 0" x 6' 7"

### **Options Shown**

- Transfer station (sit down entrance)
- Bury Mount

### **Features**

- 3' wide stainless steel open flume
- Widths available: 2' 0" & 3' 0"
- Heights available: 3' 0" 10' 0"
- Bedway: 16 gauge stainless steel, 2B Mill finish
- Frame: Mild steel, powder coat finish
- Hardware: Zinc
- Entrance: Grab bar
- Buried or surface mount
- Made in the USA