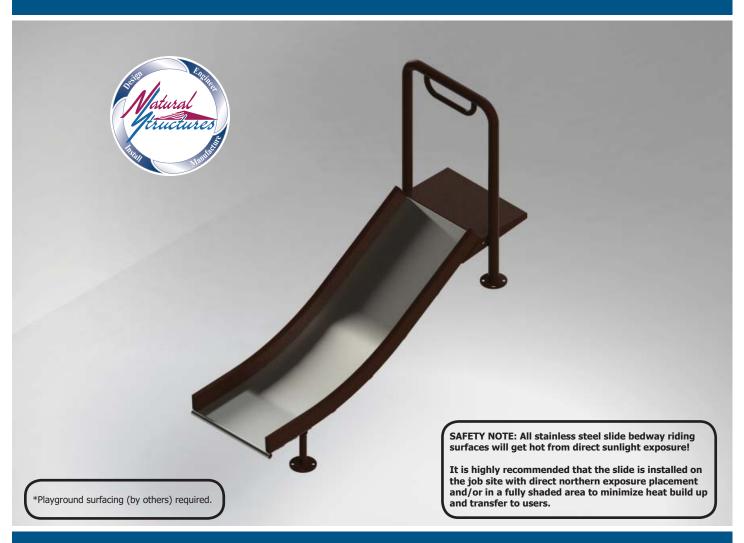

# Stainless Steel Embankment Slide Model SS-EMS0302-TSM

# **Specifications**

**Description**: Stainless Steel Embankment

Slide

Entry Height: 3' 0"

Slide Inside Width: 1'9"

Slide Run: 5'9"

**Stairs & Platform**: By others

**Space Requirements**: 2' 0" x 6' 7"

### **Options Shown**

- Transfer station (sit down entrance)
- Surface Mount

#### **Features**

- 2' wide stainless steel open flume
- Widths available: 2' 0" & 3' 0"
- Heights available: 3′ 0″ 10′ 0″
- Bedway: 16 gauge stainless steel, 2B Mill finish
- Frame: Mild steel, powder coat finish
- Hardware: Zinc
- Entrance: Grab bar
- Buried or surface mount
- Made in the USA