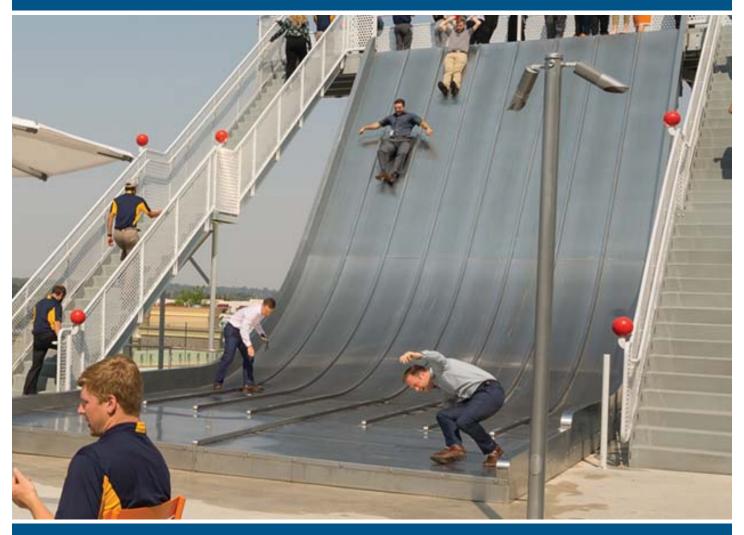

## 8-Lane Stainless Steel Outdoor Architectural Slide Model SS-A1015

## **Specifications**

**Description**: Custom eight-lane stainless steel outdoor "team" slide with exit lane.

## **Features**

- 18' 4" wide, eight-lane, stainless steel open flume outdoor "team" slide
- Platform: Powder coated aluminum.
- Stairs: 7" rise, 11" tread, 48" wide; Powder coated aluminium; closed risers.
- Stainless: Minimum 12 gauge stainless
- Steel: All components TIG welded
- Interior: Polished finish, welds ground completely smooth
- Exterior: #4 Brush finish
- USA Made

Centerline Run: 44' 7"

**Entry Height**: 21′ 0″ & 21′ 7″ **Platform Size**: 37′ 1″ x 9′ 5″