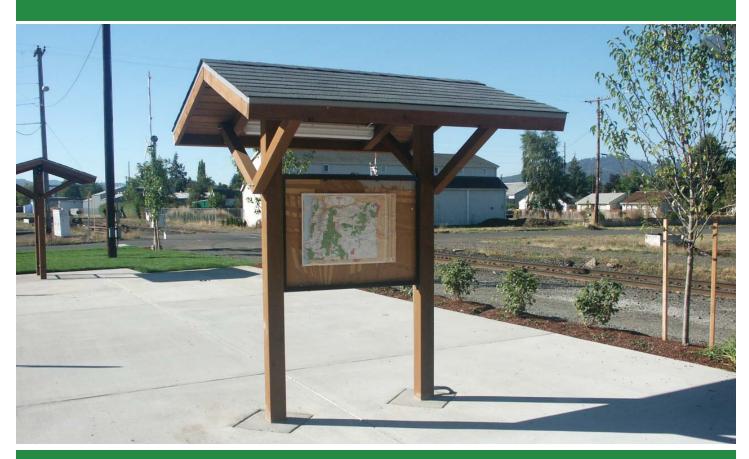

## **Sentinel Mountain Shelter Model 98-74**

Specifications
Description: Kiosk

Size: 8' x 8'

Roof Pitch: 4/12

**Features** 

Clear spans

6x6 pressure treated Douglas fir wood posts (shown) or 6x4 by 3/16 steel posts

2x6 tongue & groove roof decking

Polyester powder coated

Wind load: 90 mph class C

Snow load: 30 lbs

Custom designs available

**USA** Made

Roof Style: Gable

Options Shown: Asphalt Roof, 3'x4' Locking Reader Board, and 6x6 Pressure Treated Wood

**Posts** 

## ptions

- Hot dipped galvanized
- Stain or clear sealer for wood members
- Increased wind & snow load available
- Wood post: square
- Steel post: square
- Roof options: hi rib, standing seam, cedar, asphalt, tile, etc.
- Gutters & downspouts
- Locking reader board manufactured of polycarbonate
- Chemical resistant Natur-Kote primer for harsh environments