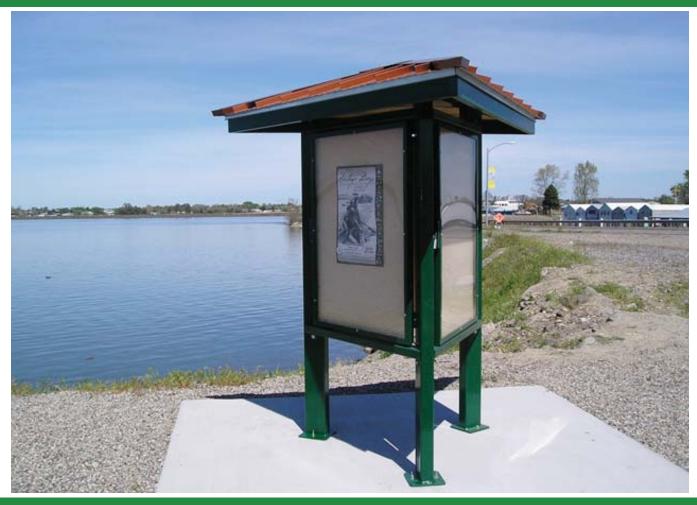

## **Sentinel Mountain Shelter Model 98-73**

**Specifications** 

**Description:** 3-Sided Kiosk **Size:** 8' x 8' approximately

Roof Pitch: 4/12

## **Features**

- Clear spans
- Steel posts
- Polyester powder coated
- Wind load: 90 mph class C
- Snow load: 30 lbs
- Custom designs available
- USA Made

Roof Style: Hip

**Options Shown:** Standing Seam Steel Roof, 3'x4' Locking Reader Board and 3x6 Steel Posts

## **Options**

- Hot dipped galvanized
- Stain or clear sealer for wood members
- Increased wind & snow load available
- Roof options: hi rib, standing seam, cedar, asphalt, tile, etc.
- 2x6 tongue & groove roof decking
- Gutters & downspouts
- Locking reader board manufactured of polycarbonate
- Chemical resistant Natur-Kote primer for harsh environments