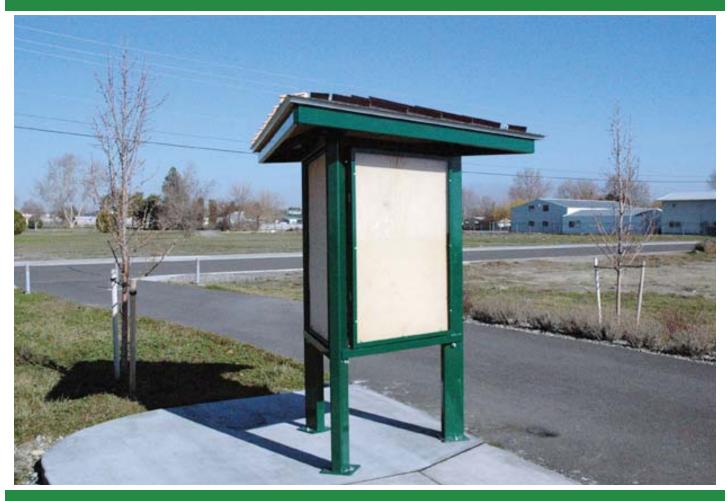

## **Sentinel Mountain Shelter Model 98-73**

## Specifications Description: 3- Sided Kiosk

Size: 8' x 8' approximately

Roof Pitch: 4/12

## **Features**

- Clear spans
- Steel posts
- Polyester powder coated
- Wind load: 90 mph class C
- Snow load: 30 lbs
- Custom designs available
- **USA Made**

Roof Style: Hip

Options Shown: Standing Seam Steel Roof, 3'x4' Locking Reader Board and 3x6 Steel Posts