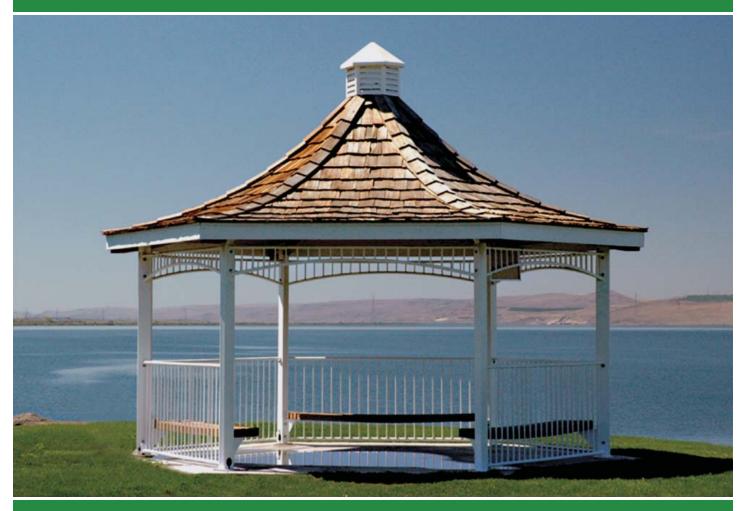

## **Ruby Mountain Shelter Model 98-122**

## **Specifications**

**Description:** 6 sided Gazebo

**Size: 20'** 

Roof Pitch: Curved beam is varied

Roof Style: Hip

Options Shown: Cedar Shake Roof, Cupola,

Trim, Rails, Benches, and Steel Posts