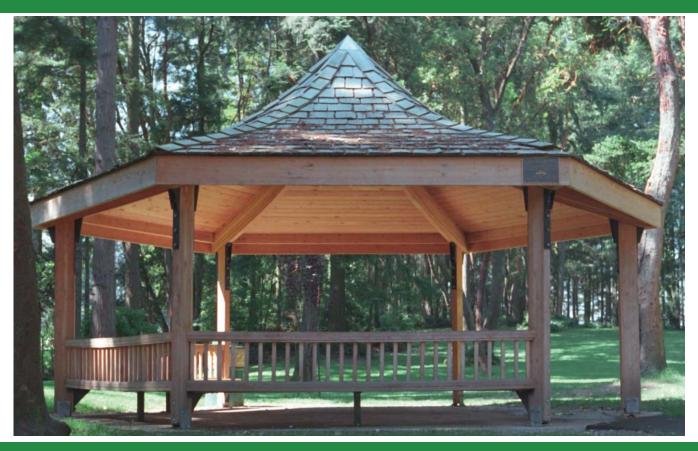

## **Ruby Mountain Shelter Model 98-121**

## **Specifications**

**Description:** 6 sided Gazebo

**Size:** 25'

Roof Pitch: Curved beam is varied

USA Made

Roof Style: Hip

Options Shown: Cedar Shake Roof, Rails,

Benches, and Wood Posts