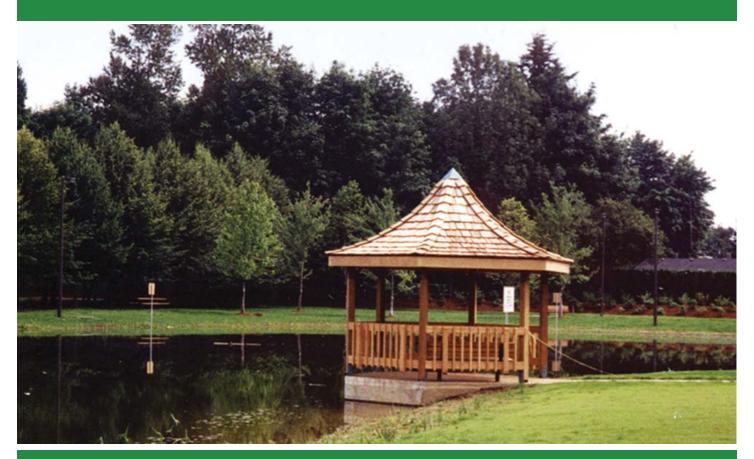

## **Specifications**

**Description:** 6 sided Gazebo

**Size:** 16'

Roof Pitch: Curved beam is varied

Roof Style: Hip

Options Shown: Cedar Shake Roof, Railing,

and 6x6 Wood Posts