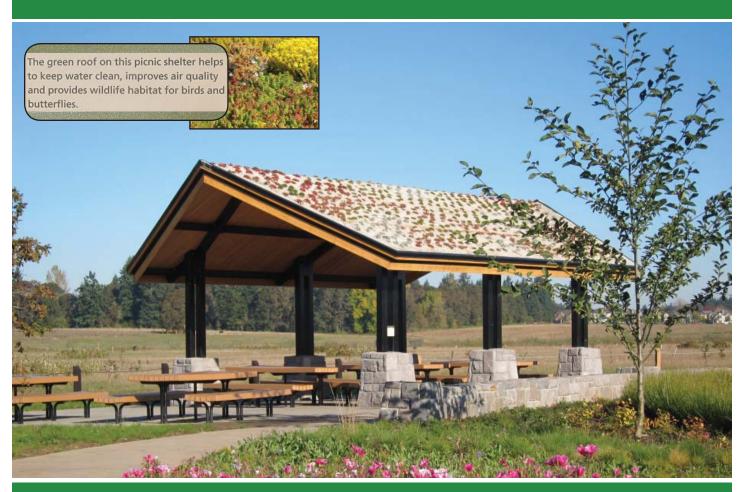

**Roof Style:** Ship Prow Extensions at Gable **Options Shown:** EcoRoof, Double 6x6 by 3/16" Steel Posts, \*Stone Facade (by others)