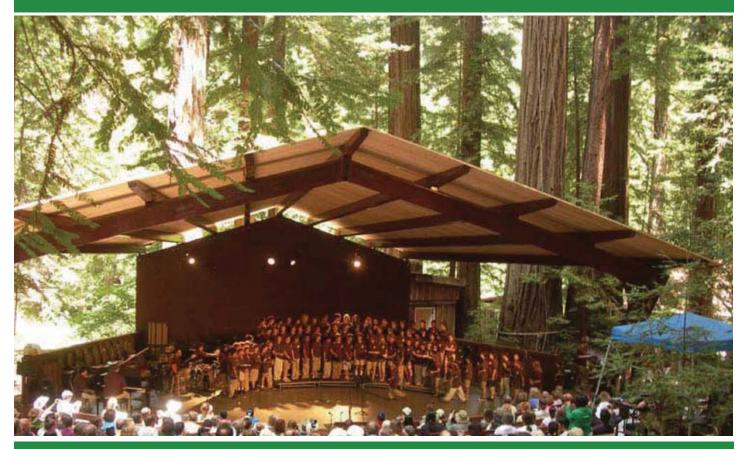

## **Custom Concert Shell Pavilion**

## **Specifications**

Size: Width at Back: 36'; Width at Front: 73';

Length: 43'

Roof Pitch: 6/12

## **Features**

- Clear spans
- Steel posts
- 2x6 tongue and grove roof decking
- Polyester powder coated
- Wind load: 90 mph class C
- Snow Load: 30 lbs
- Custom designs available
- USA Made

Roof Style: Gable

**Options Shown:** 2" x 6" Tongue & Groove

Roof Decking, Steel Post & Beam