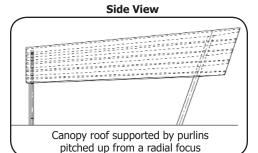

## **Features**

- Clear spans
- Steel posts
- 2x6 tongue and grove roof decking
- Polyester powder coated
- Wind load: 90 mph class C
- Snow Load: 30 lbs
- Custom designs available
- USA Made

Roof Style: Gable