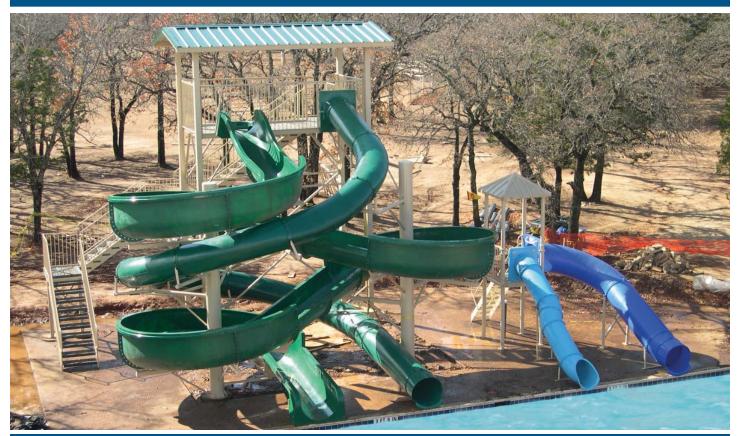

## **Combination Water Slide Model 1865\***

## **Specifications**

**Description**: Double flume fiberglass and polyethylene combination slide featuring (3) 270° reverse curves.

**Centerline Run**: Fiberglass (open) 145' 4"; Poly (closed) 88' 6"

## **Features**

- 36" inside diameter fiberglass flume.
- 30" inside diameter polyethylene flume.
- Fiberglass Flume: ultra violet stabilized gelcoat.
- Polyethylene Flume: color impregnated UV stabilized.
- Platform: Aqua-Plast coated textured aluminum surface.
  Stairs: 7" rise, 11" tread, 36" wide; Aqua-Plast coated textured aluminum surface; closed risers.
- Stainless steel base plates, hardware and anchor bolts.
- Designed with flexibility to allow for sloping pool decks.
- Water flow required: Open: 600-800 gpm;
- Closed: 50 gpm recommended; 30 to 60 gpm required.
- Splash down dimension: 22' x 20'
- Minimum water depth: 3'
  USA Made

\* Small slide is Pool Slide Model 0085

PO Box 270, Baker City, OR 97814 (541) 523-0224 (800) 252-8475 Fax (541) 523-0231 www.naturalstructures.com - info@naturalstructures.com Entry Height: 19' 10" Platform Size: 16' x 8' Space Requirements: 36' 1" x 34' 2"