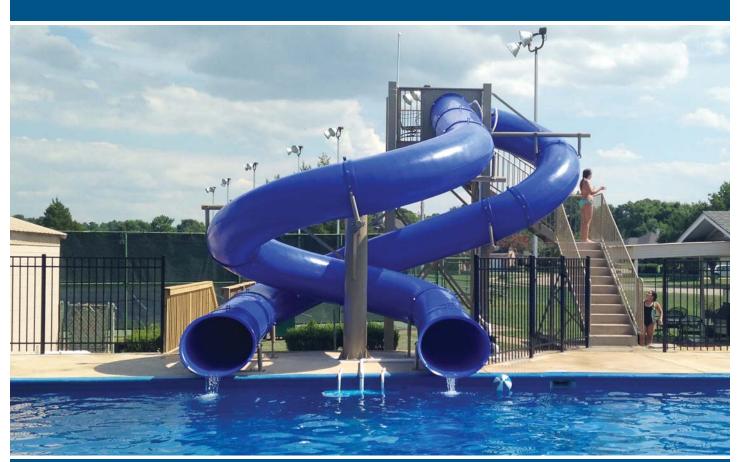

## Double Flume Water Slide Model 1667 Specifications

**Description**: Double 30" I.D. polyethylene flume slide with "S" and 360° curves. **Centerline Run**: 57' 5" & 44' 11"

## **Features**

- 30" inside diameter polyethylene flume
- Flume: color impregnated UV stabilized
- Platform: Aqua-Plast coated textured aluminum surface.
- Stairs: 7" rise, 11" tread, 36" wide; Aqua-Plast coated textured aluminum surface; closed risers.
- Stainless steel base plates, hardware and anchor bolts
- Designed with flexibility to allow for sloping pool decks
- Top deck mounted
- 20 to 40 gpm water flow (each flume) required.
- Splash down dimension 23' 2" x 20' 0"
- Minimum water depth: 3' 0"
- USA Made

(541) 523-0224 (800) 252-8475 Fax (541) 523-0231 www.naturalstructures.com - info@naturalstructures.com Entry Height: 12' 9" Platform Size: 6' x 6' Space Requirements: 24' 10" x 28' 8-3/8" \*