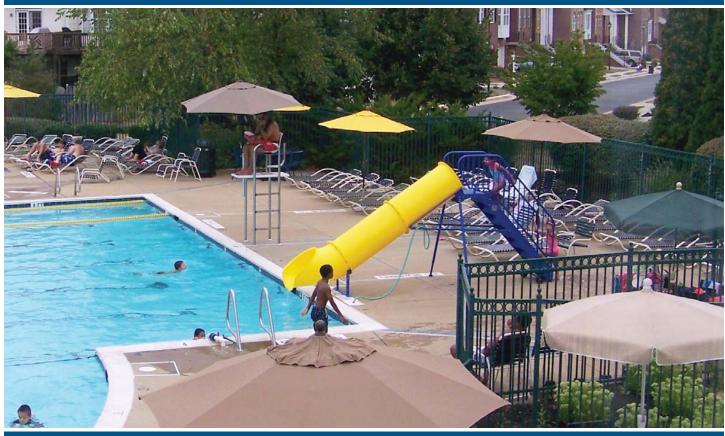

## Portable Slide Model 280-59 "Seal"

## **Specifications**

**Description**: Portable & easily moved 24"

polyethylene flume slide. **Centerline Run**: 11' 0"

Entry Height: 5' 0" Weight: 475 lbs.

**Space Requirements**: 5' 0" x 14' 0"

## **Features**

- 24" outside diameter polyethylene flume.
- Aqua-Plast coated textured aluminum stairs are 8" rise, 8" tread, 18" wide with enclosed risers.
- 15" x 18" Aqua-Plast coated safety deck at top of slide entrance.
- Stainless steel construction, including hardware.
- Designed with flexibility to allow for sloping pool decks.
- Large, 6" retractable wheels attach to steel undercarriage.
- Splash down dimension 12' x 20'
- Minimum water depth: 4'
- 5-10 gpm water flow recommended.
- · Water activation required.
- Easily moved by two people.
- Weighs only 475 lbs.
- USA Made

PORTABLE

EASILY MOVED BY TWO PEOPLE

WEIGHS ONLY 475 LBS

WEIGHS ONLY 475 LBS

WEIGHS ONLY 475 LBS

SAFETY DECK AT TOP OF SLIDE ENTRANCE

SUPER-SAFE TEXTURED STAIRS

ENCLOSED RISERS