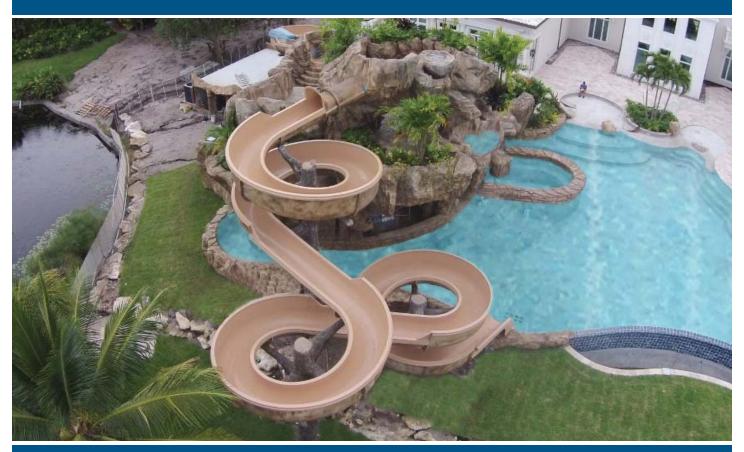

## Landscape Water Slide Model Kaufman 1

## **Specifications**

**Description**: Single closed & open fiberglass

flume slide featuring (3) 360° curves.

Centerline Run: 173' 8"

## **Features**

- 32" inside diameter closed fiberglass flume.
- 36" inside diameter open fiberglass flume.
- Flume: ultra violet stabilized gelcoat.
- Stairs & Platform: available.
- Stainless steel base plates, hardware and anchor bolts.
- Designed with flexibility to allow for sloping pool decks.
- 800-1200 gpm water flow required.
- Splash down dimension: 13' 0" x 20' 0"
- Minimum water depth: 3' 0"

USA Made

(541) 523-0224 (800) 252-8475 Fax (541) 523-0231 www.naturalstructures.com - info@naturalstructures.com

Entry Height: 22'9"

**Platform Size**: *Platform and stairs by others.* **Space Requirements**: 28′ 2″ x 38′ 2″