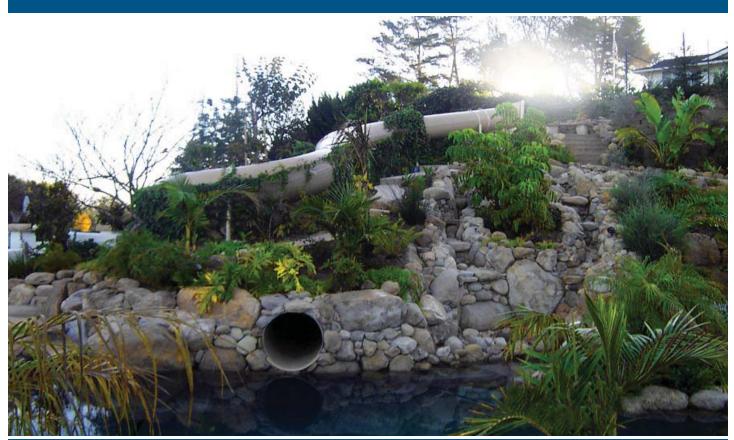

## Hillside Slide Model: Jensen

## **Specifications**

**Description**: Single polyethylene flume designed for hillside and landscape applications. **Slide Run**: 104'

## **Features**

- 30" inside diameter polyethylene flume.
- Flume: color impregnated UV stabilized.
- Stairs & Platform: available.
- Flume posts are required in accordance to the elevation
- 20-40 gpm water flow required.
- Splash down dimension 12' 6" x 20'
- Minimum water depth: 3'
- USA Made

(541) 523-0224 (800) 252-8475 Fax (541) 523-0231 www.naturalstructures.com - info@naturalstructures.com Elevation Height: 16' 10" Platform Size: N/A Space Requirements: 49' x 29' 10"