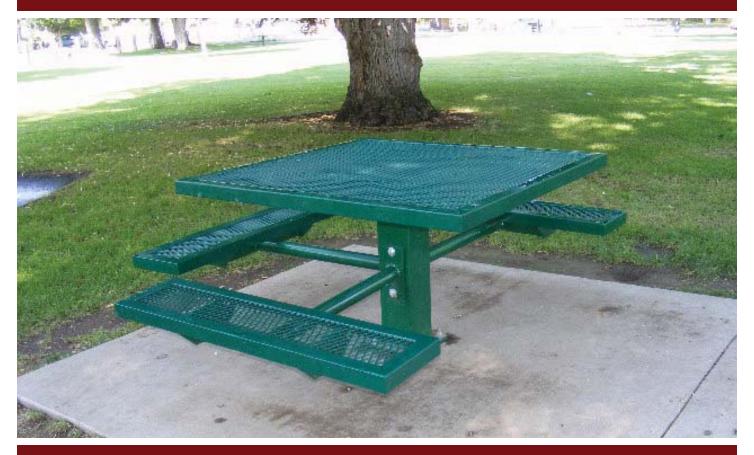

tructures PO Box 270, Baker City, OR 97814 (541) 523-0224 (800) 252-8475 Fax (541) 523-0231 www.naturalstructures.com - info@naturalstructures.com

Features & Options Shown: Expanded steel top and seats, 3 Seat ADA compliant; Single pedestal surface mount