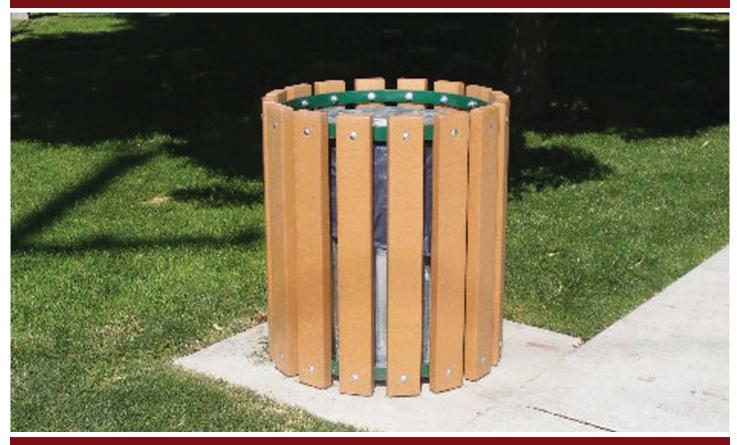

## **Features**

- 30 Gallon
- · Recycled plastic planks
- Bury or surface mount
- Polyester powder coated
- Other sizes available
- Custom designs available
- USA Made
- \* Note: Liner not included

### Features & Options Shown:

2" x 4" Recycled plastic planks; Surface mount