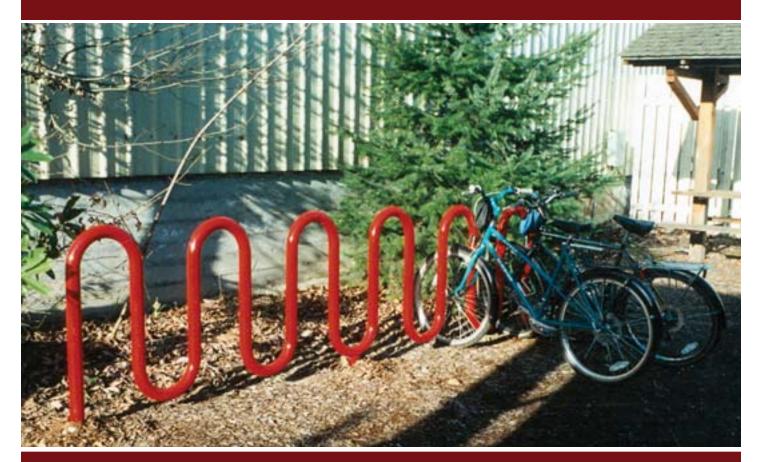

# Site Amenities - Bike Rack Model 202-113

### **Features**

- Bike rack: 13 Bike capacity
  3.3/9", O.D. Sabadula 40 min
- 2 3/8" O.D. Schedule 40 pipe
- Bury mount
- Polyester powder coated or hot dipped galvanized finish
- Other sizes available
- · Custom designs available
- USA Made

Features & Options Shown: 13 Bike

capacity; Bury mount