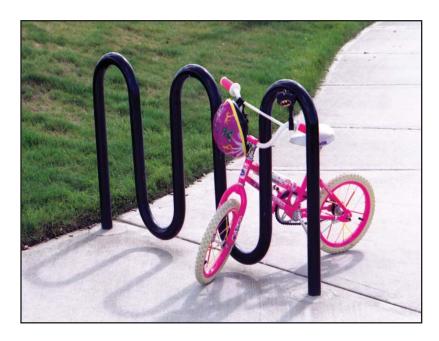

# Site Amenities - Bike Rack Model 202-107

### **Features**

• Bike rack: 7 Bike capacity

2 3/8" O.D. Schedule 40 pipe

Bury mount

Polyester powder coated or hot dipped galvanized finish

Other sizes available

· Custom designs available

USA Made

Features & Options Shown: 7 Bike

capacity; Bury mount