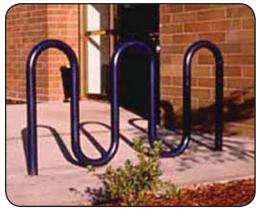

# Site Amenities - Bike Rack Model 202-107

### **Features**

• Bike rack: 7 Bike capacity

2 3/8" O.D. Schedule 40 pipe

Bury mount

Polyester powder coated or hot dipped galvanized finish

Other sizes available

· Custom designs available

USA Made

Features & Options Shown: 7 Bike

capacity; Bury mount