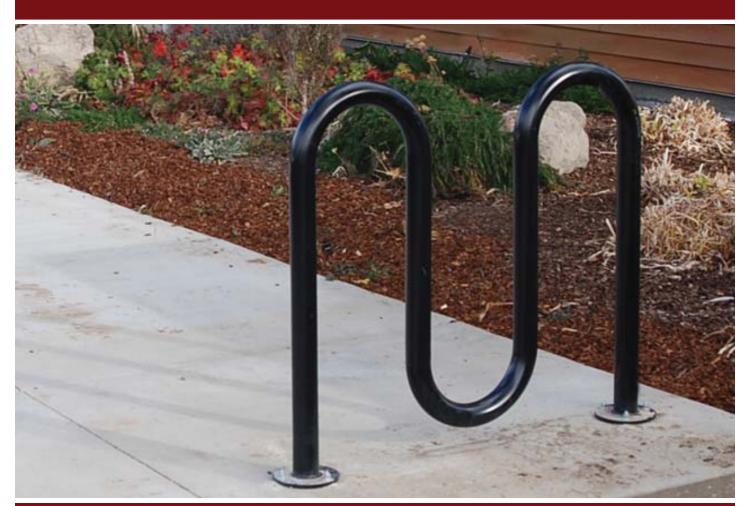

# Site Amenities - Bike Rack Model 202-105

### **Features**

- Bike rack: 5 Bike capacity
- 2 3/8" O.D. Schedule 40 pipe
- Surface mount
- Polyester powder coated or hot dipped galvanized finish
- Other sizes available
- Custom designs available
- USA Made

Features & Options Shown: 5 Bike capacity; Surface mount

### Options

- 3 to 15 Bike capacity
- Bury or surface mounts

#### Mounting Options:

- Standard base: buried mount
- Surface mount: plate attached to leg is bolted to concrete or asphalt surface
- Other options available.

PO Box 270, Baker City, OR 97814 (541) 523-0224 (800) 252-8475 www.naturalstructures.com - info@naturalstructures.com