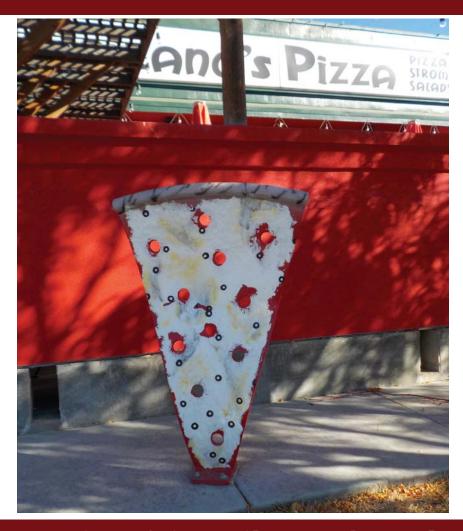

# Site Amenities - Pizza Slice Bike Rack Model 202-125

### **Features**

- Bike rack: 2 Bike capacity
- 1-1/4" O.D. Pipe
- 1/2" thick Steel Plate
- Polyester powder coated
- Surface mount with anchor bolt
- Custom designs available
- USA Made

Unique "Pizza Slice" Bike Rack
Pick your toppings: mushrooms, peppers,
olives, tomatoes and cheese!
Pepperoni "holes" used to secure bike.

**Features & Options Shown:** 2 Bike capacity; Surface mount