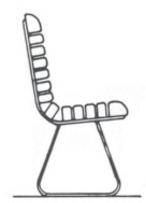

# **Bench Bases and options**

# Specifications

### **Standard Base:**

• 2 1/2" square steel tubing designed for concrete embedment.

## **Optional Bases:**

### **Gull Wing Portable or Surface Mount**



Portable base:  $3/8" \times 2 1/2"$  formed steel continuous welded to  $3/8" \times 2 1/2"$  stiffener plate between legs.

\*PB after model number

#### **Surface Mount**



Surface mount: 2 1/2" squared steel tube welded to 3/8" x 4" x 9" base plate with holes for two 1/2" anchor bolts 7" apart.

\*SM after model number

### Loop Design



Portable or surface mount.

\*LD after model number

## Other Options:

#### **Armrest**



Armrest available for most benches.  $3/16" \times 2"$  formed steel plate is welded to the bench frame and supports  $2" \times 3"$  wood arm.

\*AR after model number



PO Box 270, Baker City, OR 97814 (541) 523-0224 (800) 252-8475 www.naturalstructures.com - info@naturalstructures.com