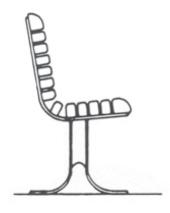

### **Standard Base:**

• 2 1/2" square steel tubing designed for concrete embedment.