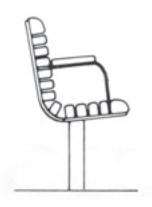

#### **Armrest**

Armrest available for most benches.  $3/16" \times 2"$  formed steel plate is welded to the bench frame and supports  $2" \times 3"$  wood arm.

\*AR after model number

PO Box 270, Baker City, OR 97814 (541) 523-0224 (800) 252-8475 www.naturalstructures.com - info@naturalstructures.com