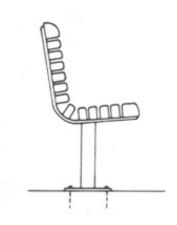

#### **Surface Mount**

Surface mount: 2 1/2" squared steel tube welded to 3/8" x 4" x 9" base plate with holes for two 1/2" anchor bolts 7" apart.

\*SM after model number