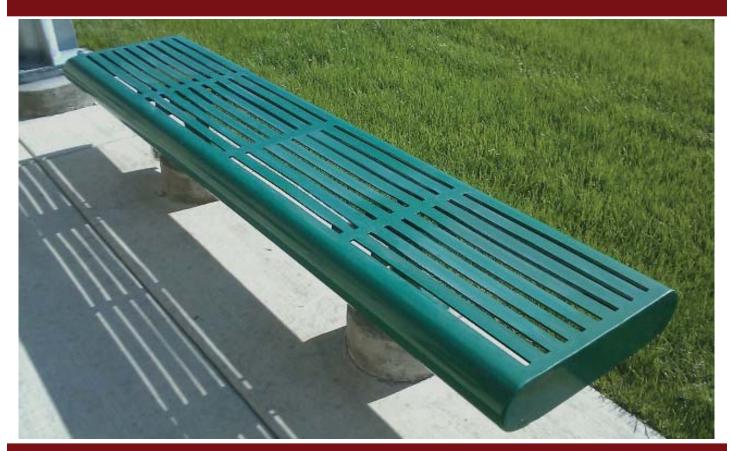

# Site Amenities - Bench Model 10-231

## **Specifications**

Model: 10-231 Length: 8' Long

# **Features**

- 6' or 8' lengths
- All Steel
- Surface mount
- Polyester powder coated
- Other sizes available
- Custom designs available

USA Made

**Features & Options Shown:** Powdered coated steel; Surface mount on concrete wedge anchors.