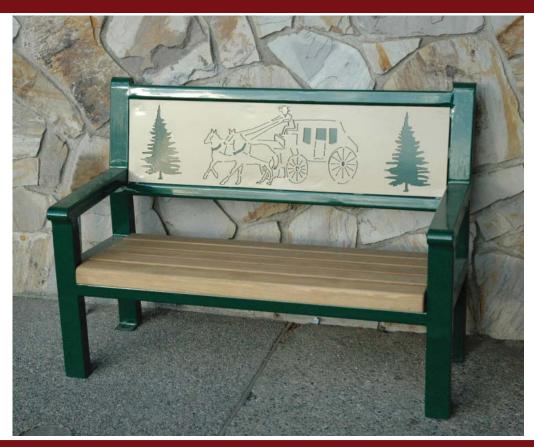

**Features & Options Shown:** 3" x 4" wood plank seat, Decorative steel back motif; Armrests; Surface mount