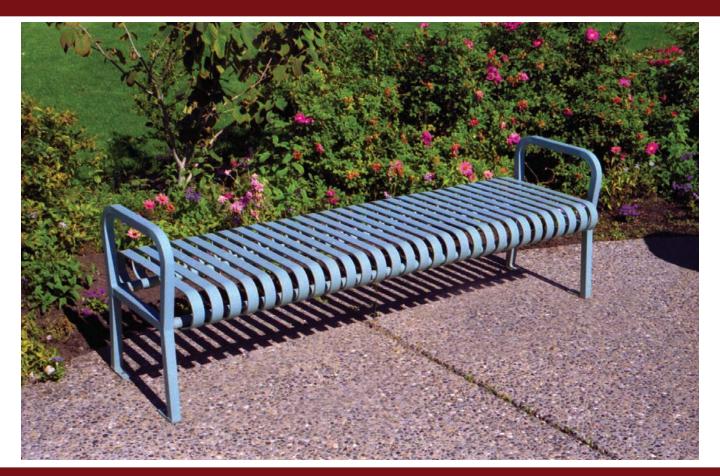

### **Features**

- 6' or 8' lengths
- All Steel
- Surface mount
- Polyester powder coated
- Other sizes available
- Custom designs available
- USA Made

**Features & Options Shown:** Powdered coated steel; Armrests; Surface mount.