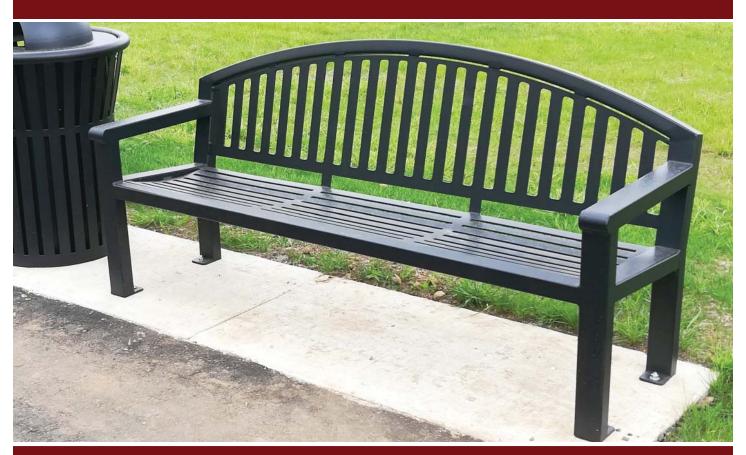

# **Site Amenities - Bench Model 10-210**

## **Specifications**

Model: 10-210 Length: 6' Long

### **Features**

- All Steel
- Surface mount
- Polyester powder coated
- Other sizes available
- Custom designs available
- USA Made

**Features & Options Shown:** Armrests; Powdered coated steel; Surface mount